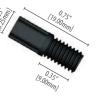

|  |

008CZ16 inverted cones can be used with all nuts listed below.

| NUTS FOR 1/16" OD TUBING |       |         |        |      |  |  |
|--------------------------|-------|---------|--------|------|--|--|
| 008NC16-YC5U             | PP    | Blue    | 1⁄4•28 | 10pk |  |  |
| 008NC16-YC5G             | PP    | Green   | 1⁄4•28 | 10pk |  |  |
| 008NC16-YC6U             | PP    | Blue    | M6     | 10pk |  |  |
| 002144                   | PEEK™ | Natural | 1⁄4•28 | ea   |  |  |
| 002144S                  | PEEK™ | Natural | 1⁄4•28 | ea   |  |  |
| 002145                   | PEEK™ | Natural | 1⁄4•28 | ea   |  |  |
|                          |       |         |        |      |  |  |





**008NC16-YC5U** Nut for 1/16" OD tubing 1/4•28, blue



**002144S** PEEK™ nut for ¼6″ OD tubing, ¼•28



008NC16-YC6B Nut for 1/16" OD tubing M6, black



**002144** PEEK<sup>™</sup> nut for ¼6″ OD tubing, ¼•28



**008CZ16** Omni-Lok<sup>™</sup> inverted cone for ¼6″ OD tubing



**002145** Compact PEEK<sup>™</sup> nut for ⅓6″ OD tubing, ¼•28