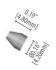

**008NC16-YC5U** Nut for 1/16" OD tubing 1/4•28, blue

**002144S** PEEK™ nut for ¼6″ OD tubing, ¼•28

008NC16-YC6B Nut for 1/16" OD tubing M6, black

**002144** PEEK<sup>™</sup> nut for ¼6″ OD tubing, ¼•28

**008CZ16** Omni-Lok<sup>™</sup> inverted cone for ¼6″ OD tubing