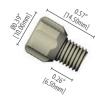

**008NC16-YC5U** Nut for 1/16" OD tubing 1/4•28, blue

**002144S** PEEK™ nut for ¼6″ OD tubing, ¼•28

008NC16-YC6B Nut for 1/16" OD tubing M6, black

**002144** PEEK<sup>™</sup> nut for ¼6″ OD tubing, ¼•28

**008CZ16** Omni-Lok<sup>™</sup> inverted cone for ¼6″ OD tubing