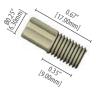

-------|--------|------|--|--|
| 008NC16-YC5U             | PP    | Blue    | 1⁄4•28 | 10pk |  |  |
| 008NC16-YC5G             | PP    | Green   | 1⁄4•28 | 10pk |  |  |
| 008NC16-YC6U             | PP    | Blue    | M6     | 10pk |  |  |
| 002144                   | PEEK™ | Natural | 1⁄4•28 | ea   |  |  |
| 002144S                  | PEEK™ | Natural | 1⁄4•28 | ea   |  |  |
| 002145                   | PEEK™ | Natural | 1⁄4•28 | ea   |  |  |
|                          |       |         |        |      |  |  |





**008NC16-YC5U** Nut for 1/16" OD tubing 1/4•28, blue



**002144S** PEEK™ nut for ¼6″ OD tubing, ¼•28



008NC16-YC6B Nut for 1/16" OD tubing M6, black



**002144** PEEK<sup>™</sup> nut for ¼6″ OD tubing, ¼•28



**008CZ16** Omni-Lok<sup>™</sup> inverted cone for ¼6″ OD tubing



**002145** Compact PEEK<sup>™</sup> nut for ⅓6″ OD tubing, ¼•28