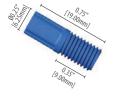

**008NC16-YC5U** Nut for 1/16" OD tubing 1/4•28, blue

**002144S** PEEK™ nut for ¼6″ OD tubing, ¼•28

008NC16-YC6B Nut for 1/16" OD tubing M6, black

**002144** PEEK<sup>™</sup> nut for ¼6″ OD tubing, ¼•28

**008CZ16** Omni-Lok<sup>™</sup> inverted cone for ¼6″ OD tubing