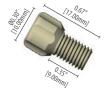

**008NC16-YC5U** Nut for 1/16" OD tubing 1/4•28, blue

**002144S** PEEK™ nut for ¼6″ OD tubing, ¼•28

008NC16-YC6B Nut for 1/16" OD tubing M6, black

**002144** PEEK<sup>™</sup> nut for ¼6″ OD tubing, ¼•28

**008CZ16** Omni-Lok<sup>™</sup> inverted cone for ¼6″ OD tubing