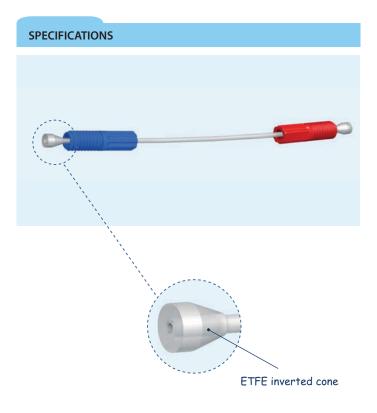

## OMNI-LOK™ INVERTED CONE FITTINGS

## Removable and reusable system for quick and convenient low-pressure connections

- Pressure rated up to 250psi (17 bar)
- For ¼6″, ⅛″ or ¾6″ OD and metric sizes 2.0, 2.5 or 3.0mm OD semi-rigid tubing e.g. PTFE, ETFE, FEP
- For flat-bottom 1/4"-28 UNF, M6 or 5/16"-24 UNF ports

Omni-Lok<sup>™</sup> inverted cone fittings provide a simple, easy to use lowpressure connection. Only the ETFE cone is in the fluid path.

No tools are required to assemble a flangeless fitting quickly and economically - just slip the fitting nut and the ETFE cone over the tubing and screw into the port. None of the parts are permanently attached to the tubing, so both fittings and inverted cones can easily be removed and re-used. A recess in the fitting houses the inverted cone, allowing maximum thread engagement with the port ensuring the system stays sealed up to 250psi (17 bar) pressure even in shallow PTFE ports. Note: The Omni-Lok<sup>™</sup> inverted cone and fitting nut for  $\frac{3}{6}$ " OD tubing and  $\frac{5}{6}$ "-24 UNF flat-bottom ports is pressure rated up to 30 psi (2 bar).

**008NC16-YC5U** Nut for 1/16" OD tubing 1/4•28, blue

**002144S** PEEK™ nut for ¼6″ OD tubing, ¼•28

008NC16-YC6B Nut for 1/16" OD tubing M6, black

**002144** PEEK<sup>™</sup> nut for ¼6″ OD tubing, ¼•28

**008CZ16** Omni-Lok<sup>™</sup> inverted cone for ¼6″ OD tubing